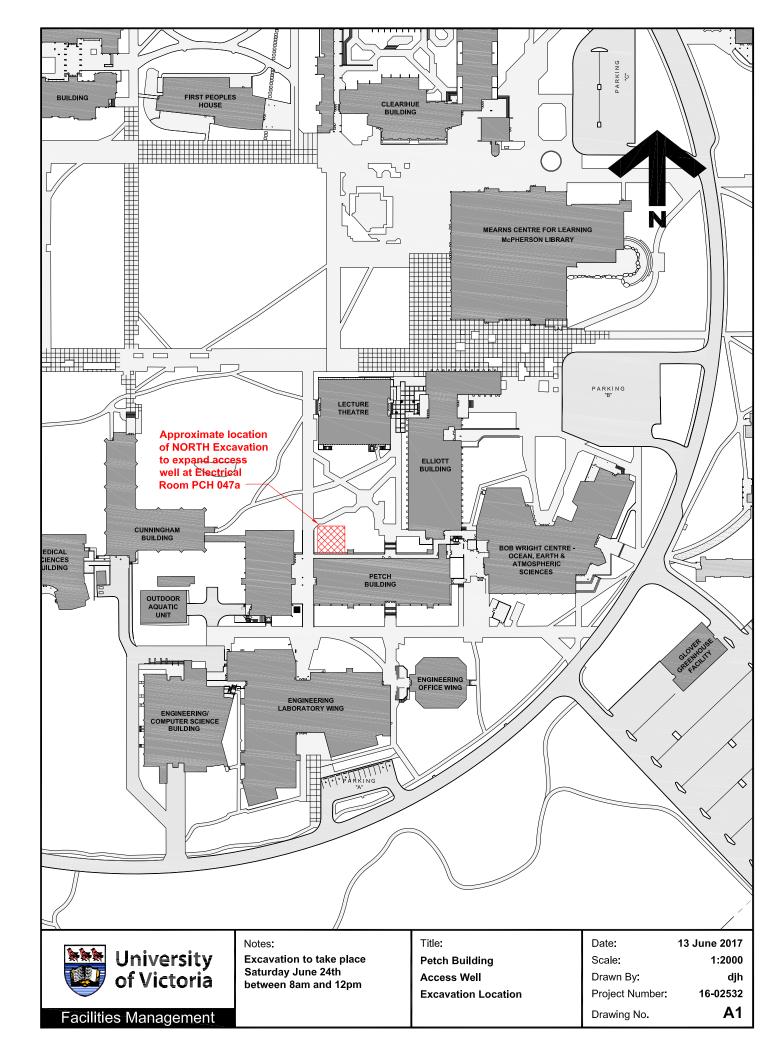

Facilities Notice REVISED DATE

Title: Excavation adjacent to Petch Building

Science Buildings Renewals Project

Location: North of Petch Building, East of Breezeway Ramp

Description: Excavation will take place adjacent to the Petch Building as part

> of the expansion of an access well that serves electrical room PCH 047a. Please refer to the attached map for the approximate

location. Due to the noise generated by the excavation equipment, this work will occur on the weekend. Excavation equipment may temporarily block North access to the breezeway.

Time frame: Saturday, July 8, 2017 (approximately 8 am – 12 noon)

Facilities Management contact: Scott Kingham, Senior Project Manager

Secondary contact: David Hill, Senior Project Manager

skingham@uvic.ca **Email address:** 